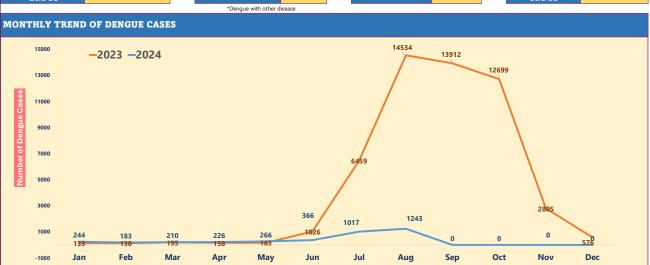

## **SITUATION REPORT ON DENGUE IN NEPAL-2024**

1-Jan to 16-Aug

Reported Dengue Cases

3755

Verified Deaths\*

2

Affected Districts

**74** 

Districts with >500 cases

1

| DENG                                                                                                  | UE CASES BY PROVI   | TOP TEN DISTRICTS          |                                |                   |                     |                      |  |  |
|-------------------------------------------------------------------------------------------------------|---------------------|----------------------------|--------------------------------|-------------------|---------------------|----------------------|--|--|
| Province                                                                                              | No. of Dengue Cases | % of National<br>Burden    | Case per 100,000<br>population | District          | No. of Dengue Cases | % of National Burden |  |  |
| коѕні                                                                                                 | 639                 | 17.0%                      | 12.9                           | 407 TANAHU        | 715                 | 19.0%                |  |  |
| MADHESH                                                                                               | 65                  | 1.7%                       | 1.0                            | 306 KATHMANDU     | 354                 | 9.4%                 |  |  |
| BAGMATI                                                                                               | 928                 | 24.7%                      | 14.9                           | 405 KASKI         | 274                 | 7.3%                 |  |  |
| GANDAKI                                                                                               | 1448                | 38.6%                      | 60.0                           | 111 JHAPA         | 147                 | 3.9%                 |  |  |
| LUMBINI                                                                                               | 328                 | 8.7%                       | 6.4                            | 313 CHITAWAN      | 145                 | 3.9%                 |  |  |
| KARNALI                                                                                               | 52                  | 1.4%                       | 3.1                            | 410 PARBAT        | 136                 | 3.6%                 |  |  |
| SUDUR PASHCHIM                                                                                        | 295                 | 7.9%                       | 11.0                           | 312 MAKWANPUR     | 90                  | 2.4%                 |  |  |
| CONTACT US                                                                                            |                     | Email: ewarsedcd@gmail.com |                                | 401 GORKHA        | 85                  | 2.3%                 |  |  |
| Government of Nepal<br>Ministry of Health and Population<br>Epidemiology and Disease Control Division |                     | Web: www.edcd.             | gov.np                         | 102 SANKHUWASABHA | 83                  | 2.2%                 |  |  |
| Teku, Kathmandu                                                                                       | <u>r</u>            | Phone: 014255796           | 3                              | 106 BHOJPUR       | 82                  | 2.2%                 |  |  |