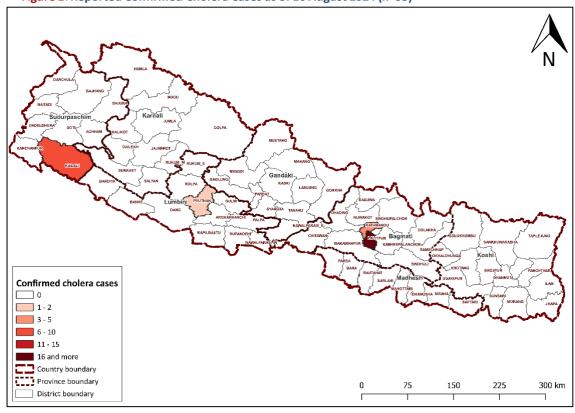

## **SITUATION REPORT ON DENGUE IN NEPAL-2024**

1-Jan to 16-Aug

Reported Dengue Cases

3755

Verified Deaths\*

2

Affected Districts

**74** 