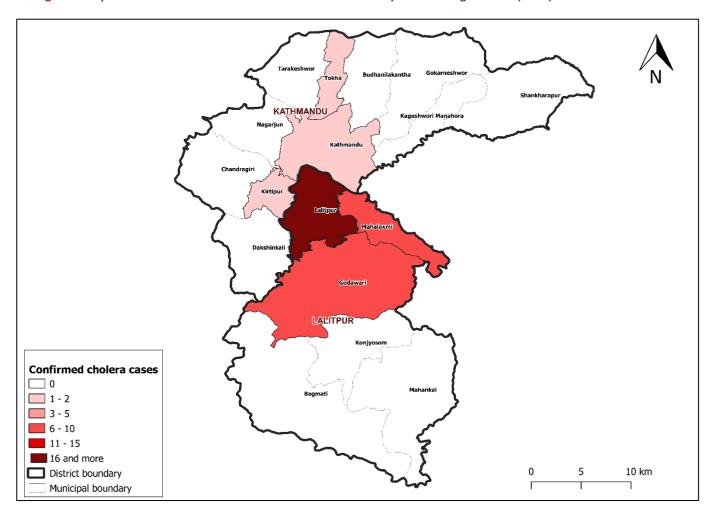

## **SITUATION REPORT ON DENGUE IN NEPAL-2024**

1-Jan to 16-Aug

Reported Dengue Cases

3755

Verified Deaths\*

2

Affected Districts

**74** 

Districts with >500 cases

1

| DENG                                                                                                  | UE CASES BY PROVI   | TOP TEN DISTRICTS          |                                |                   |                     |                      |  |  |
|-------------------------------------------------------------------------------------------------------|---------------------|----------------------------|--------------------------------|-------------------|---------------------|----------------------|--|--|
| Province                                                                                              | No. of Dengue Cases | % of National<br>Burden    | Case per 100,000<br>population | District          | No. of Dengue Cases | % of National Burden |  |  |
| коѕні                                                                                                 | 639                 | 17.0%                      | 12.9                           | 407 TANAHU        | 715                 | 19.0%                |  |  |
| MADHESH                                                                                               | 65                  | 1.7%                       | 1.0                            | 306 KATHMANDU     | 354                 | 9.4%                 |  |  |
| BAGMATI                                                                                               | 928                 | 24.7%                      | 14.9                           | 405 KASKI         | 274                 | 7.3%                 |  |  |
| GANDAKI                                                                                               | 1448                | 38.6%                      | 60.0                           | 111 JHAPA         | 147                 | 3.9%                 |  |  |
| LUMBINI                                                                                               | 328                 | 8.7%                       | 6.4                            | 313 CHITAWAN      | 145                 | 3.9%                 |  |  |
| KARNALI                                                                                               | 52                  | 1.4%                       | 3.1                            | 410 PARBAT        | 136                 | 3.6%                 |  |  |
| SUDUR PASHCHIM                                                                                        | 295                 | 7.9%                       | 11.0                           | 312 MAKWANPUR     | 90                  | 2.4%                 |  |  |
| CONTACT US                                                                                            |                     | Email: ewarsedcd@gmail.com |                                | 401 GORKHA        | 85                  | 2.3%                 |  |  |
| Government of Nepal<br>Ministry of Health and Population<br>Epidemiology and Disease Control Division |                     | Web: www.edcd.             | gov.np                         | 102 SANKHUWASABHA | 83                  | 2.2%                 |  |  |
| Teku, Kathmandu                                                                                       | <u>r</u>            | Phone: 014255796           | 3                              | 106 BHOJPUR       | 82                  | 2.2%                 |  |  |