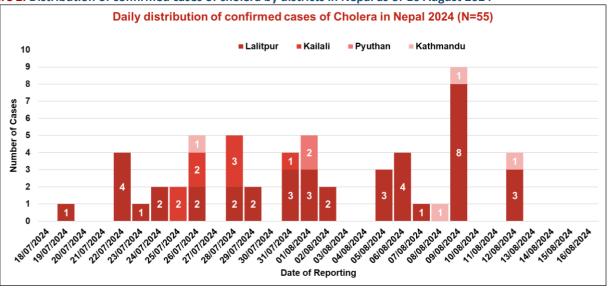

## **SITUATION REPORT ON DENGUE IN NEPAL-2024**

1-Jan to 16-Aug

Reported Dengue Cases

3755

Verified Deaths\*

2

Affected Districts

**74** 