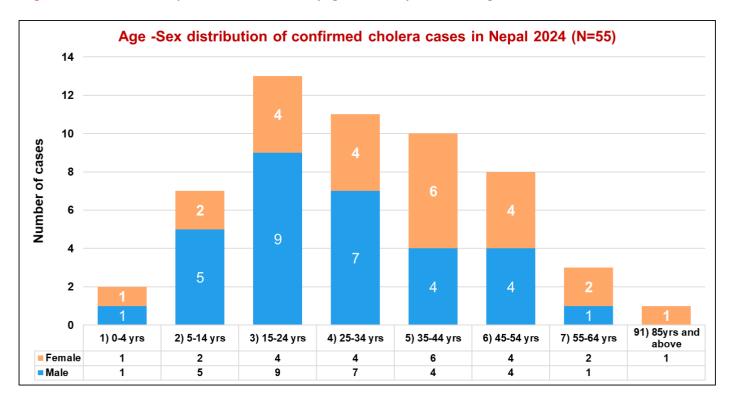

## **SITUATION REPORT ON DENGUE IN NEPAL-2024**

1-Jan to 16-Aug

Reported Dengue Cases

3755

Verified Deaths\*

2

Affected Districts

**74** 